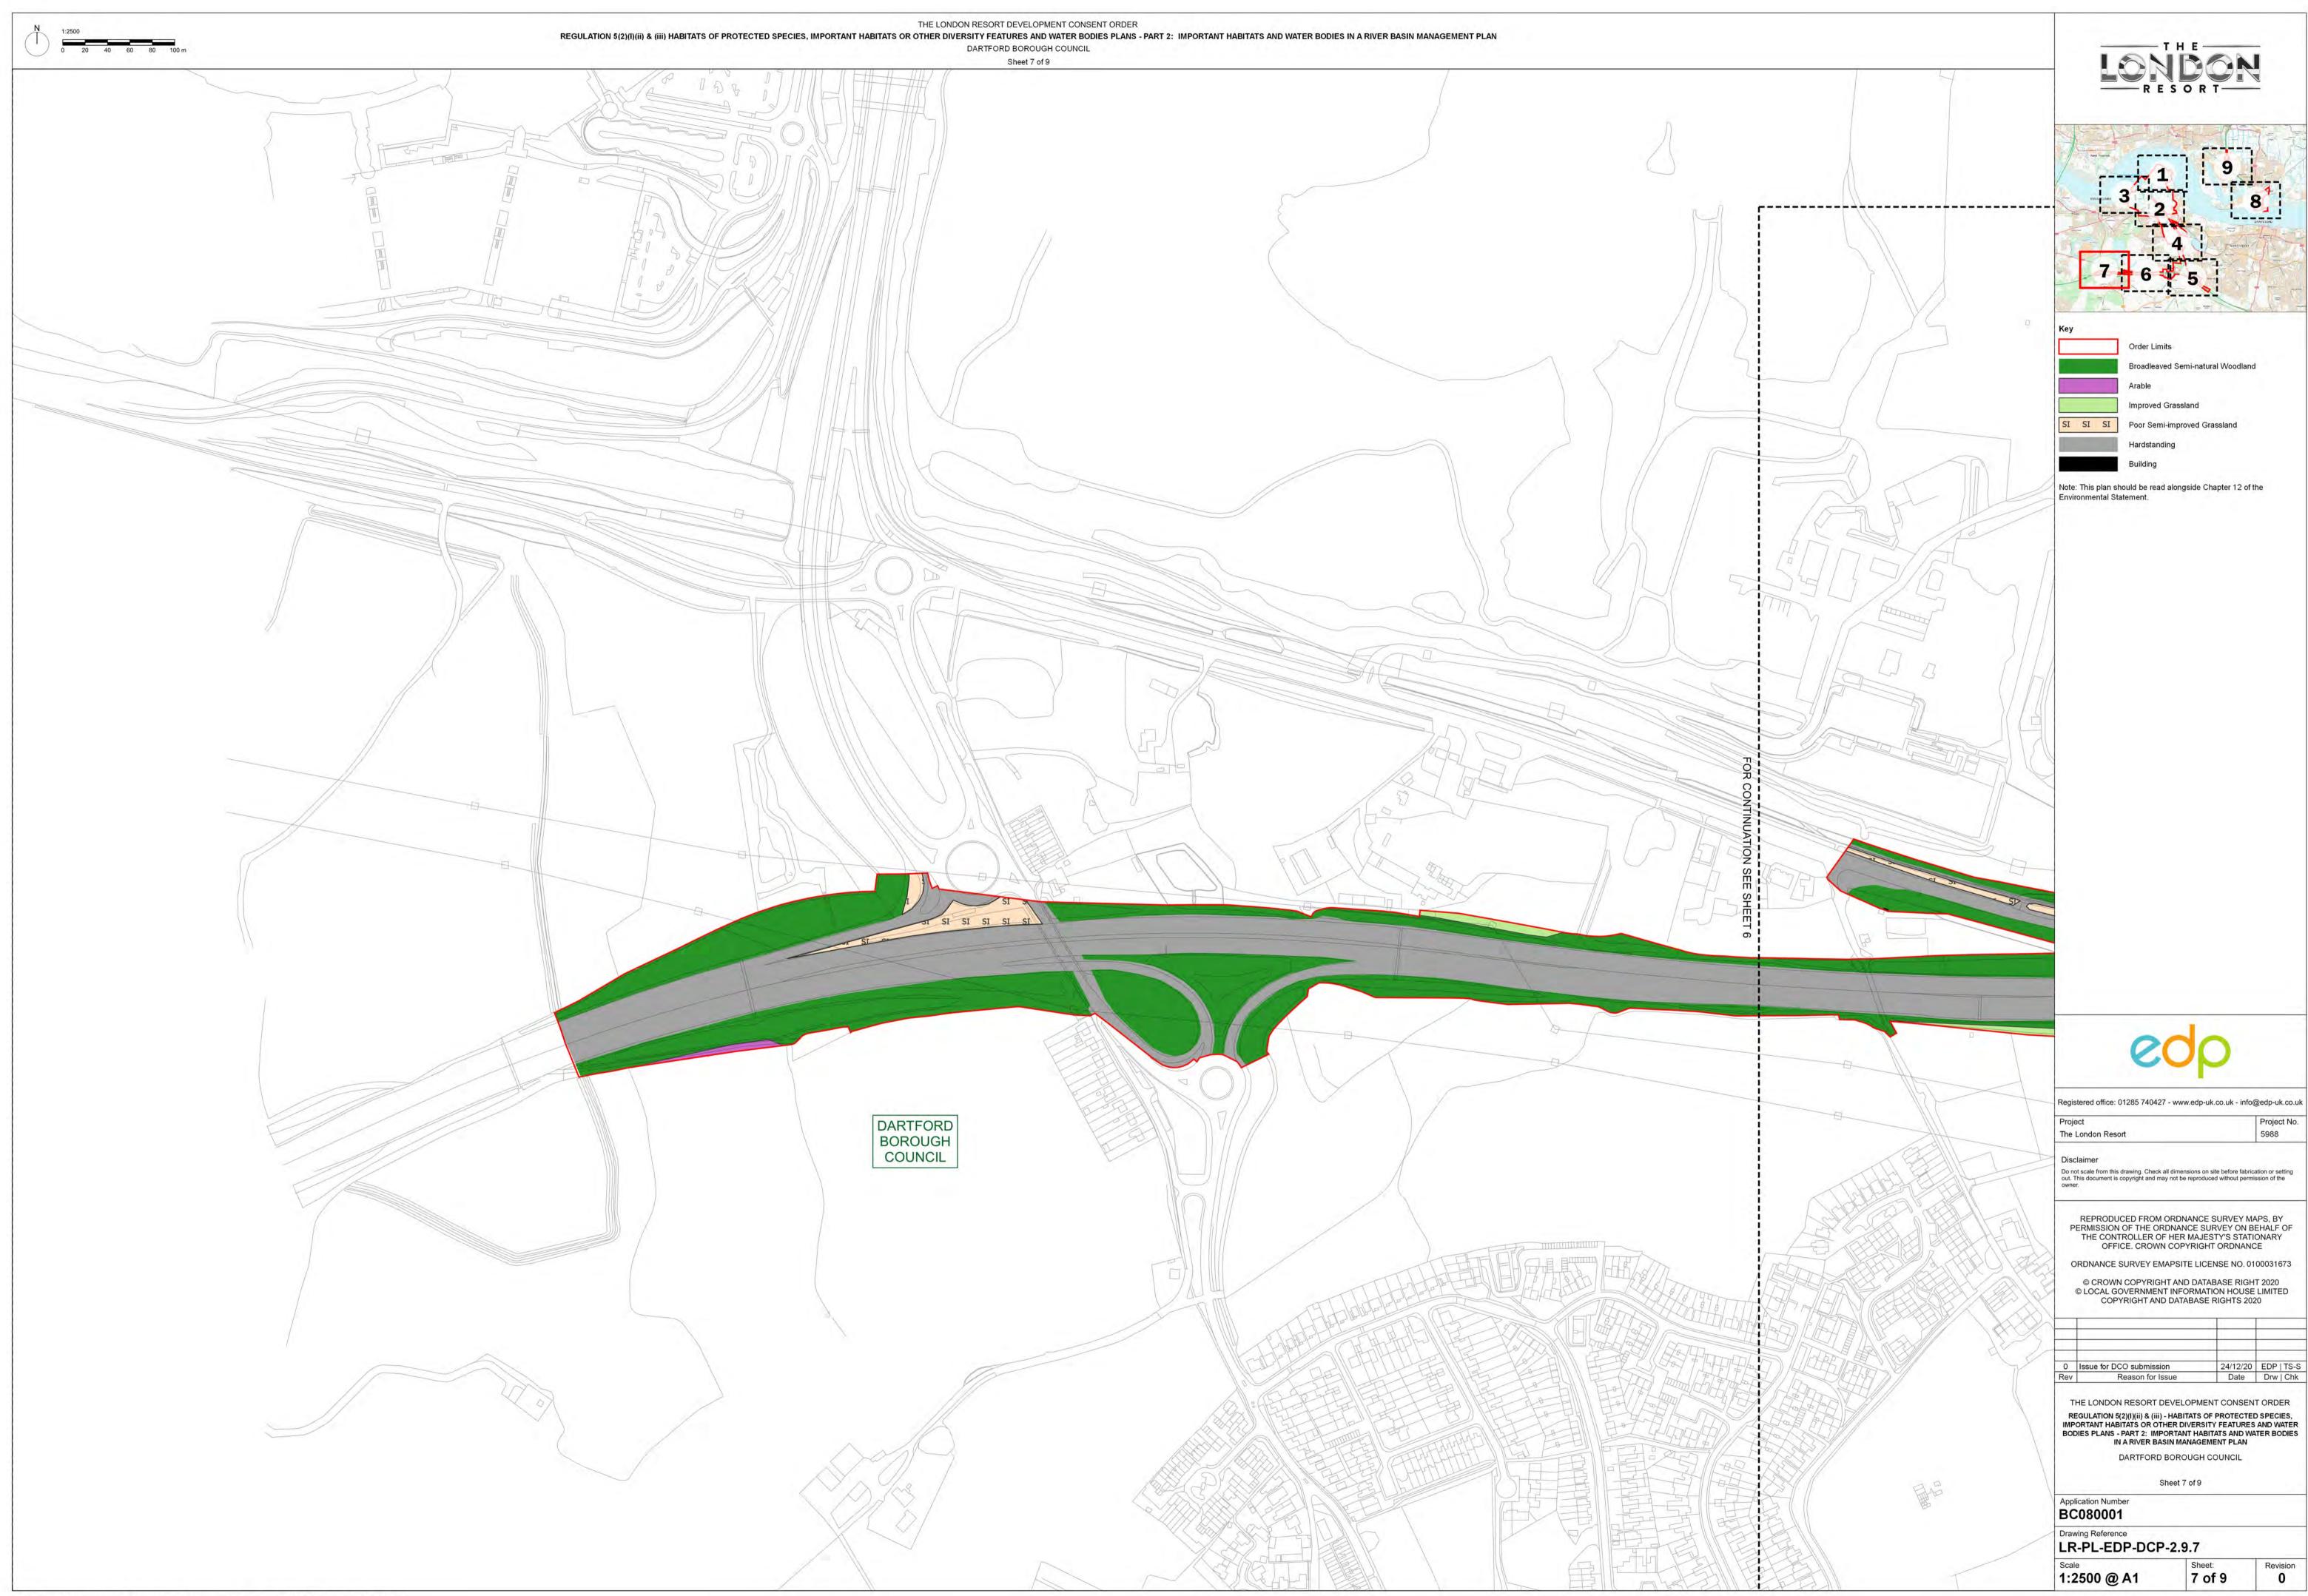

| 0   | Issue for DCO submission | 24/12/20 | EDP   TS-S |
|-----|--------------------------|----------|------------|
| Rev | Reason for Issue         | Date     | Drw   Chk  |

THE LONDON RESORT DEVELOPMENT CONSENT ORDER REGULATION 5(2)(I)(ii) & (iii) - HABITATS OF PROTECTED SPECIES, IMPORTANT HABITATS OR OTHER DIVERSITY FEATURES AND WATER BODIES PLANS - PART 2: IMPORTANT HABITATS AND WATER BODIES IN A RIVER BASIN MANAGEMENT PLAN DARTFORD BOROUGH COUNCIL, GRAVESHAM BOROUGH COUNCIL AND THURROCK COUNCIL

Sheet 1 of 9

| Application Number |  |
|--------------------|--|
| BC080001           |  |

© The Environmental Dimension Partnership Ltd. edp5988\_d116f (GY/WC)

Wet Ditch Dry Ditch Fence Target Note - refer to Ch.12 of the Environmental  $\odot$ Statement for details of notes Target Note Extent

------

Environmental Statement.

Note: This plan should be read alongside Chapter 12 of the

| Registered office: 01285 740427 - www.edp-uk.co.uk - info@edp-uk.co. |             |  |  |  |
|----------------------------------------------------------------------|-------------|--|--|--|
| Project                                                              | Project No. |  |  |  |
| The London Resort                                                    | 5988        |  |  |  |