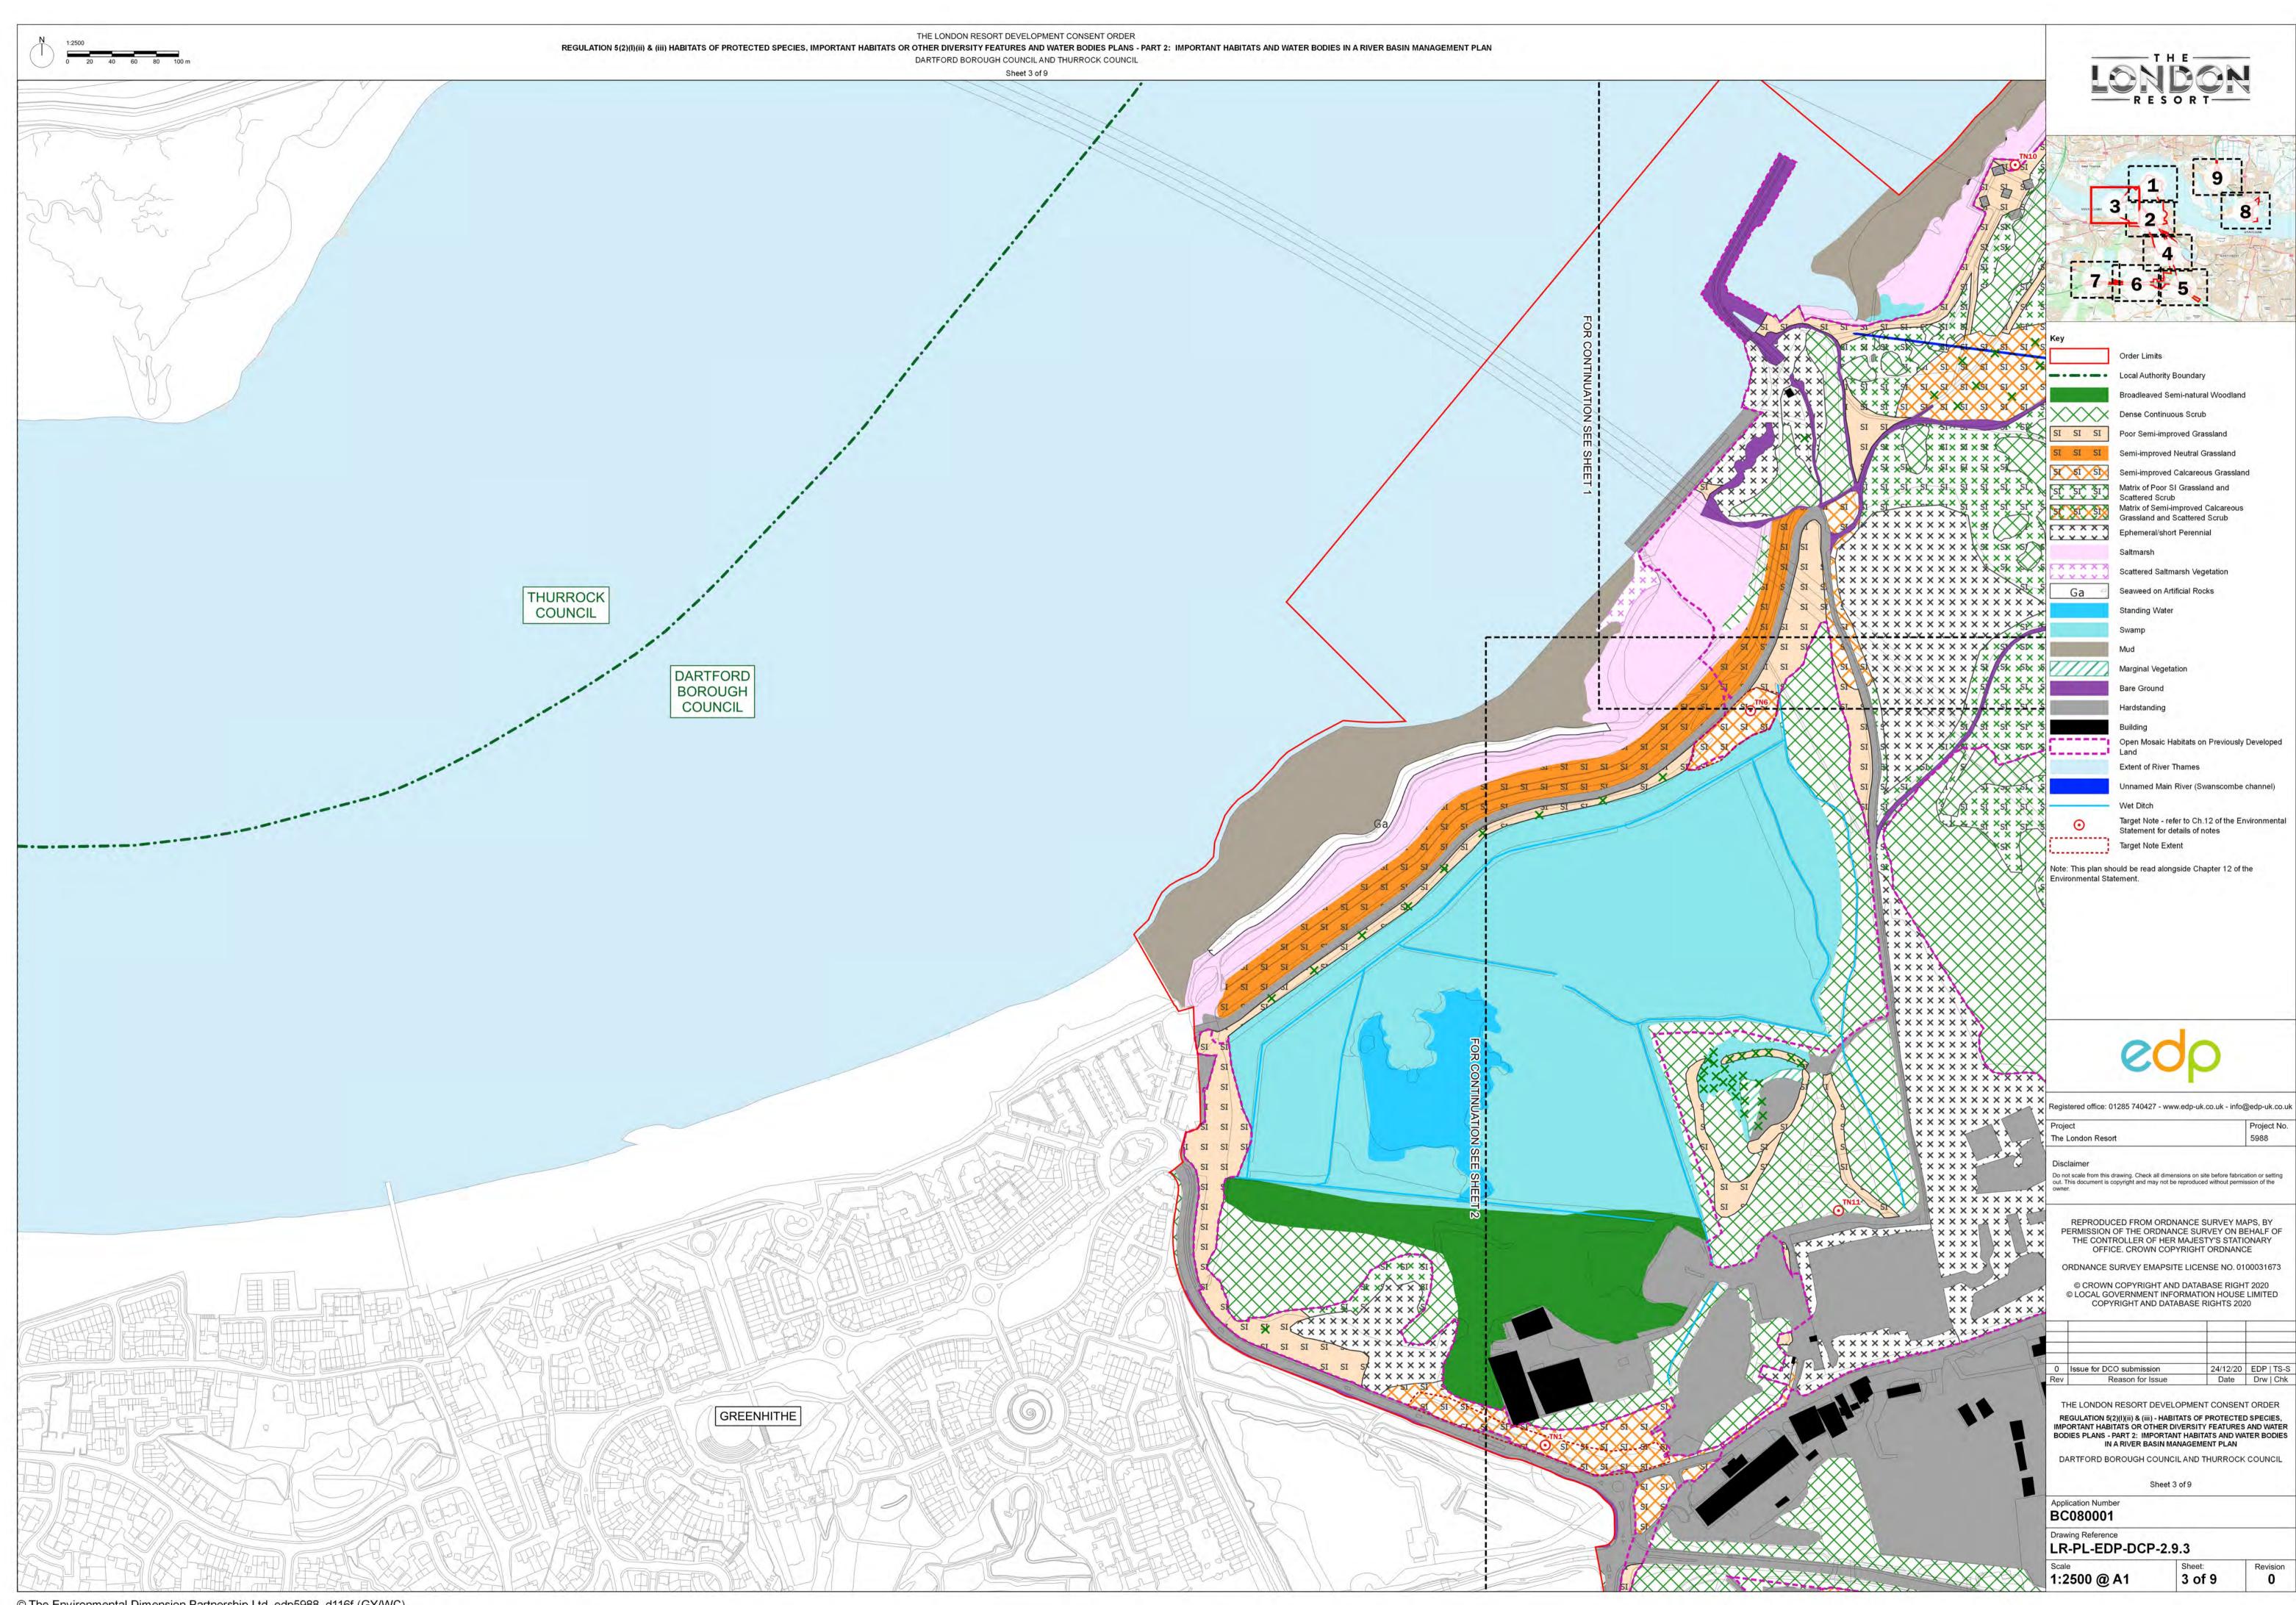

| 0   | Issue for DCO submission | 24/12/20 | EDP   TS-S |
|-----|--------------------------|----------|------------|
| Rev | Reason for Issue         | Date     | Drw   Chk  |

THE LONDON RESORT DEVELOPMENT CONSENT ORDER REGULATION 5(2)(I)(ii) & (iii) - HABITATS OF PROTECTED SPECIES, IMPORTANT HABITATS OR OTHER DIVERSITY FEATURES AND WATER BODIES PLANS - PART 2: IMPORTANT HABITATS AND WATER BODIES IN A RIVER BASIN MANAGEMENT PLAN DARTFORD BOROUGH COUNCIL, GRAVESHAM BOROUGH COUNCIL AND THURROCK COUNCIL

Sheet 1 of 9

| Application Number |  |
|--------------------|--|
| BC080001           |  |

© The Environmental Dimension Partnership Ltd. edp5988\_d116f (GY/WC)

Wet Ditch Dry Ditch Fence Target Note - refer to Ch.12 of the Environmental  $\odot$ Statement for details of notes Target Note Extent

------

Environmental Statement.

Note: This plan should be read alongside Chapter 12 of the

| Registered office: 01285 740427 - www.edp-uk.co.uk - info@edp-uk.co. |             |  |  |  |
|----------------------------------------------------------------------|-------------|--|--|--|
| Project                                                              | Project No. |  |  |  |
| The London Resort                                                    | 5988        |  |  |  |