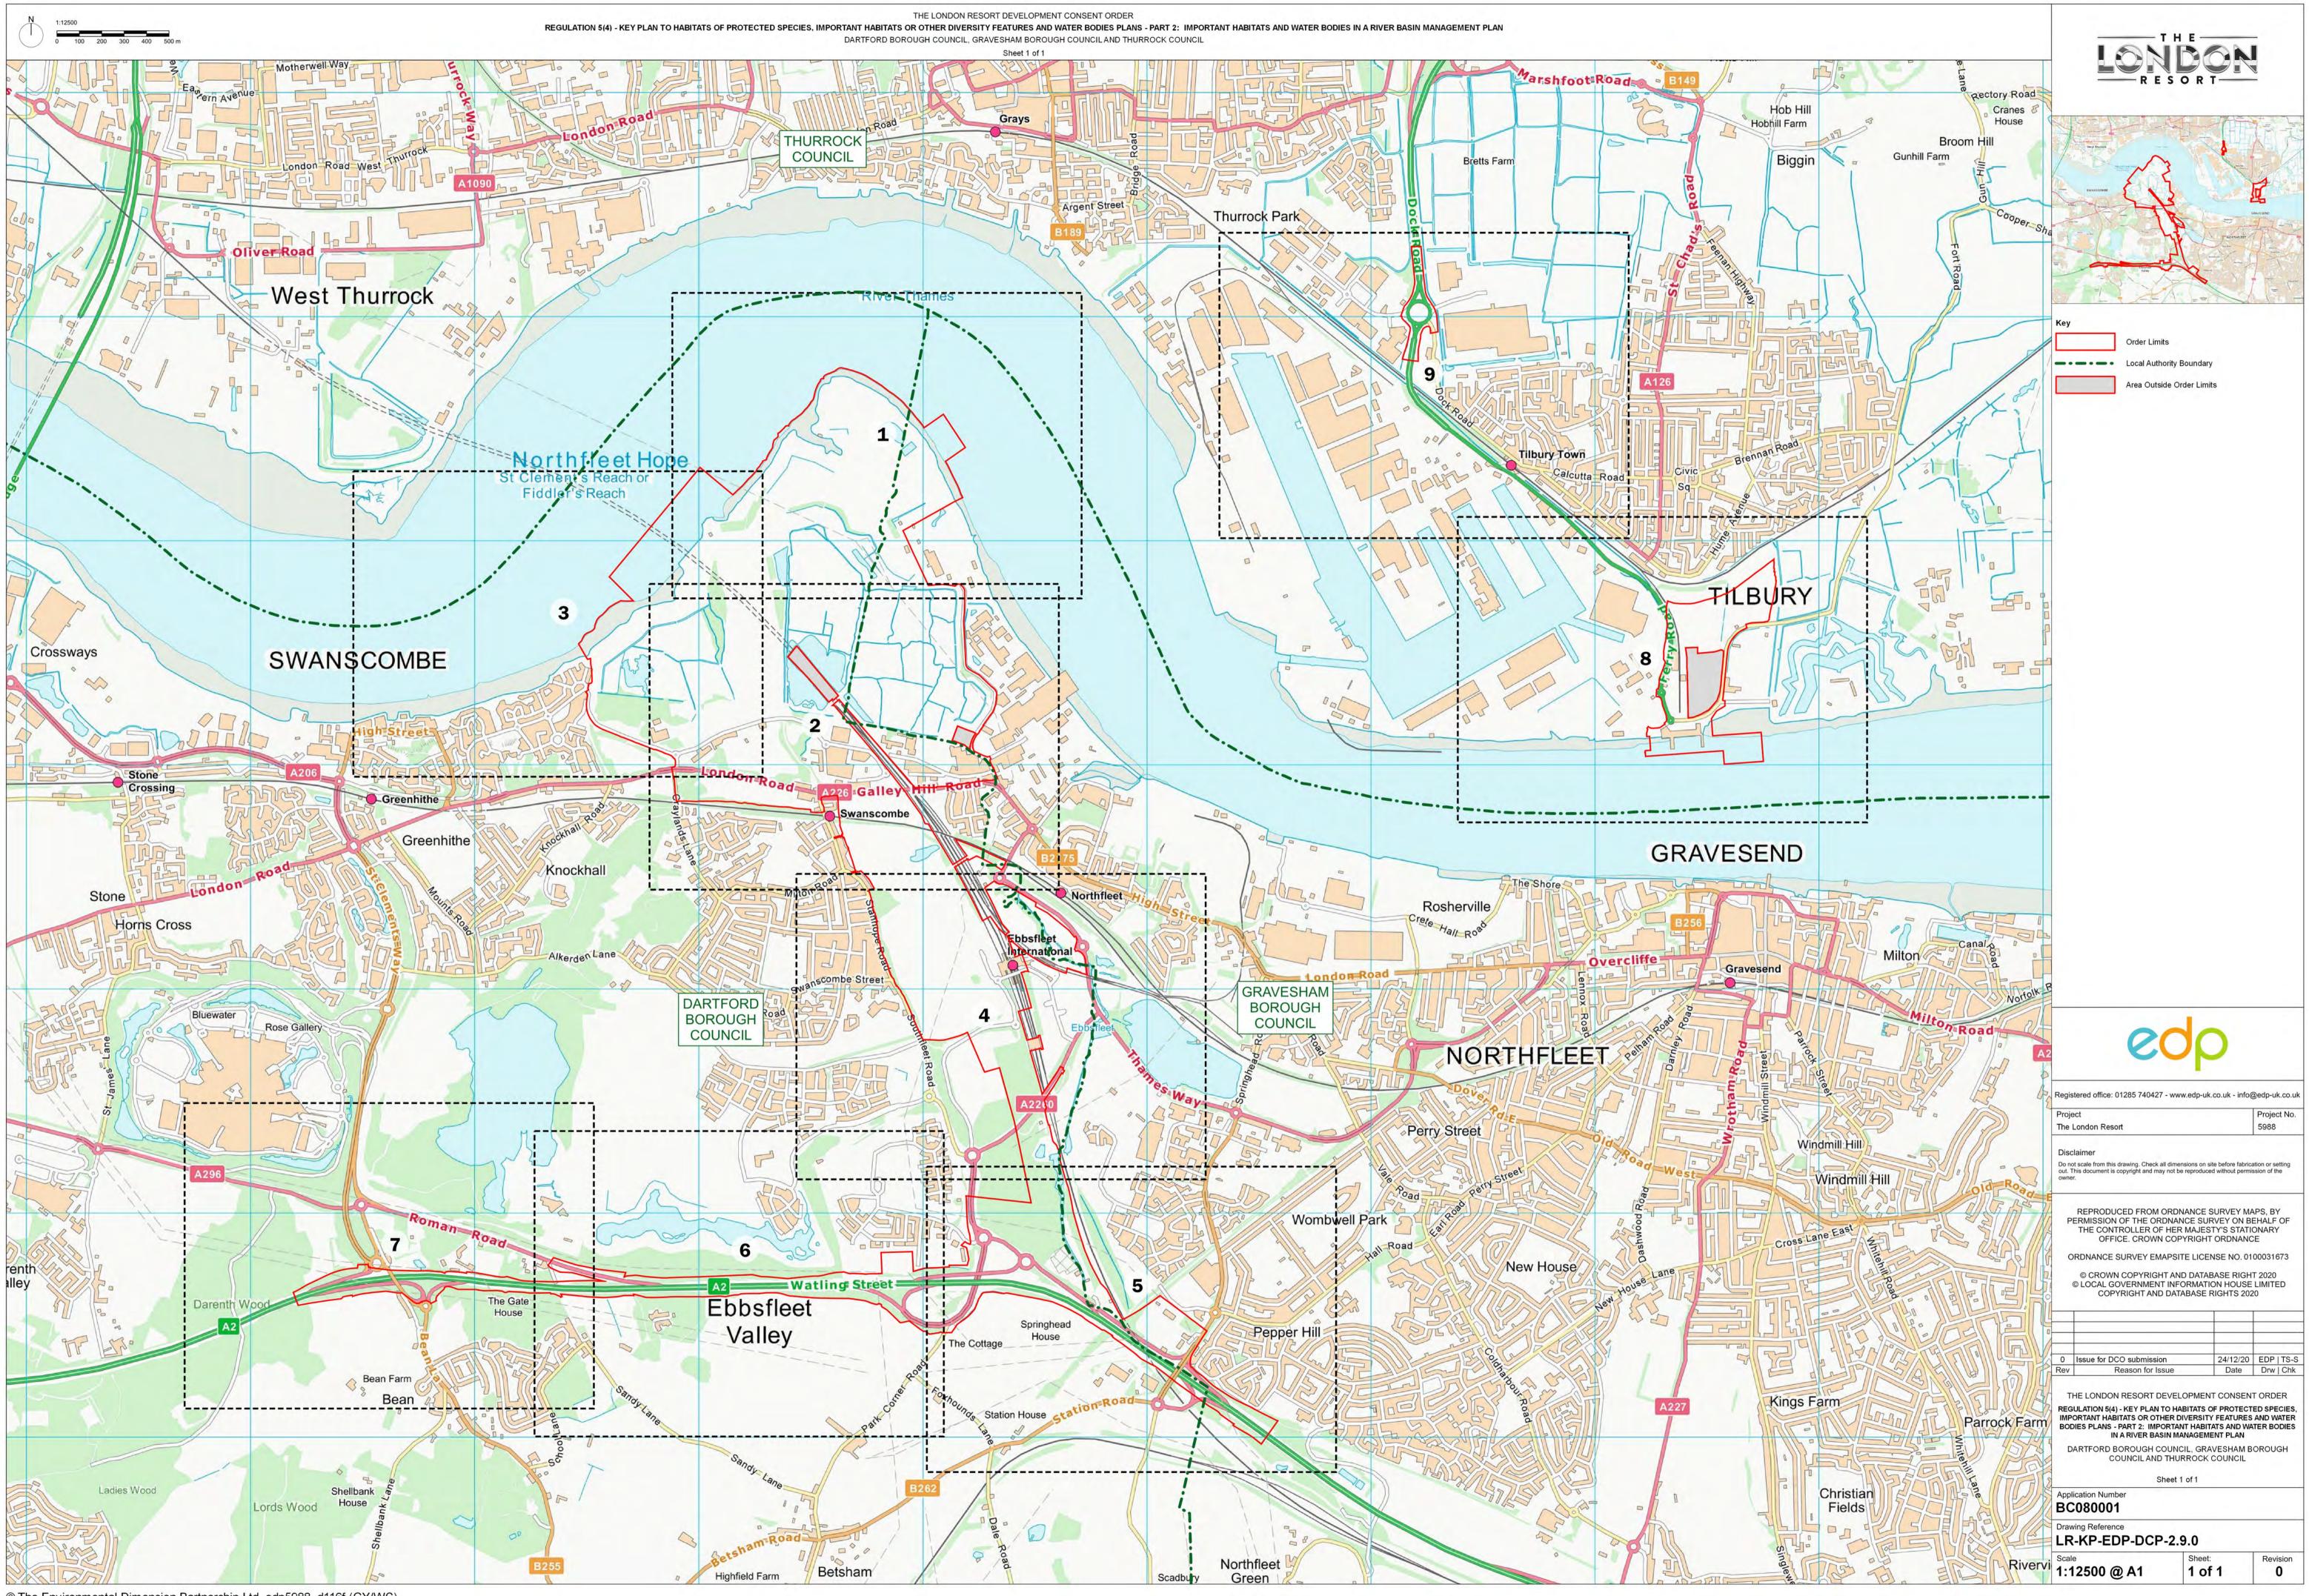

| 0   | Issue for DCO submission | 24/12/20 | EDP   TS-S |
|-----|--------------------------|----------|------------|
| Rev | Reason for Issue         | Date     | Drw   Chk  |

THE LONDON RESORT DEVELOPMENT CONSENT ORDER REGULATION 5(2)(I)(ii) & (iii) - HABITATS OF PROTECTED SPECIES, IMPORTANT HABITATS OR OTHER DIVERSITY FEATURES AND WATER BODIES PLANS - PART 2: IMPORTANT HABITATS AND WATER BODIES IN A RIVER BASIN MANAGEMENT PLAN DARTFORD BOROUGH COUNCIL, GRAVESHAM BOROUGH COUNCIL AND THURROCK COUNCIL

Sheet 1 of 9

| Application Number |  |
|--------------------|--|
| BC080001           |  |

© The Environmental Dimension Partnership Ltd. edp5988\_d116f (GY/WC)

Wet Ditch Dry Ditch Fence Target Note - refer to Ch.12 of the Environmental  $\odot$ Statement for details of notes Target Note Extent

------

Environmental Statement.

Note: This plan should be read alongside Chapter 12 of the

| Registered office: 01285 740427 - www.edp-uk.co.uk - info@edp-uk.co. |             |  |  |  |
|----------------------------------------------------------------------|-------------|--|--|--|
| Project                                                              | Project No. |  |  |  |
| The London Resort                                                    | 5988        |  |  |  |