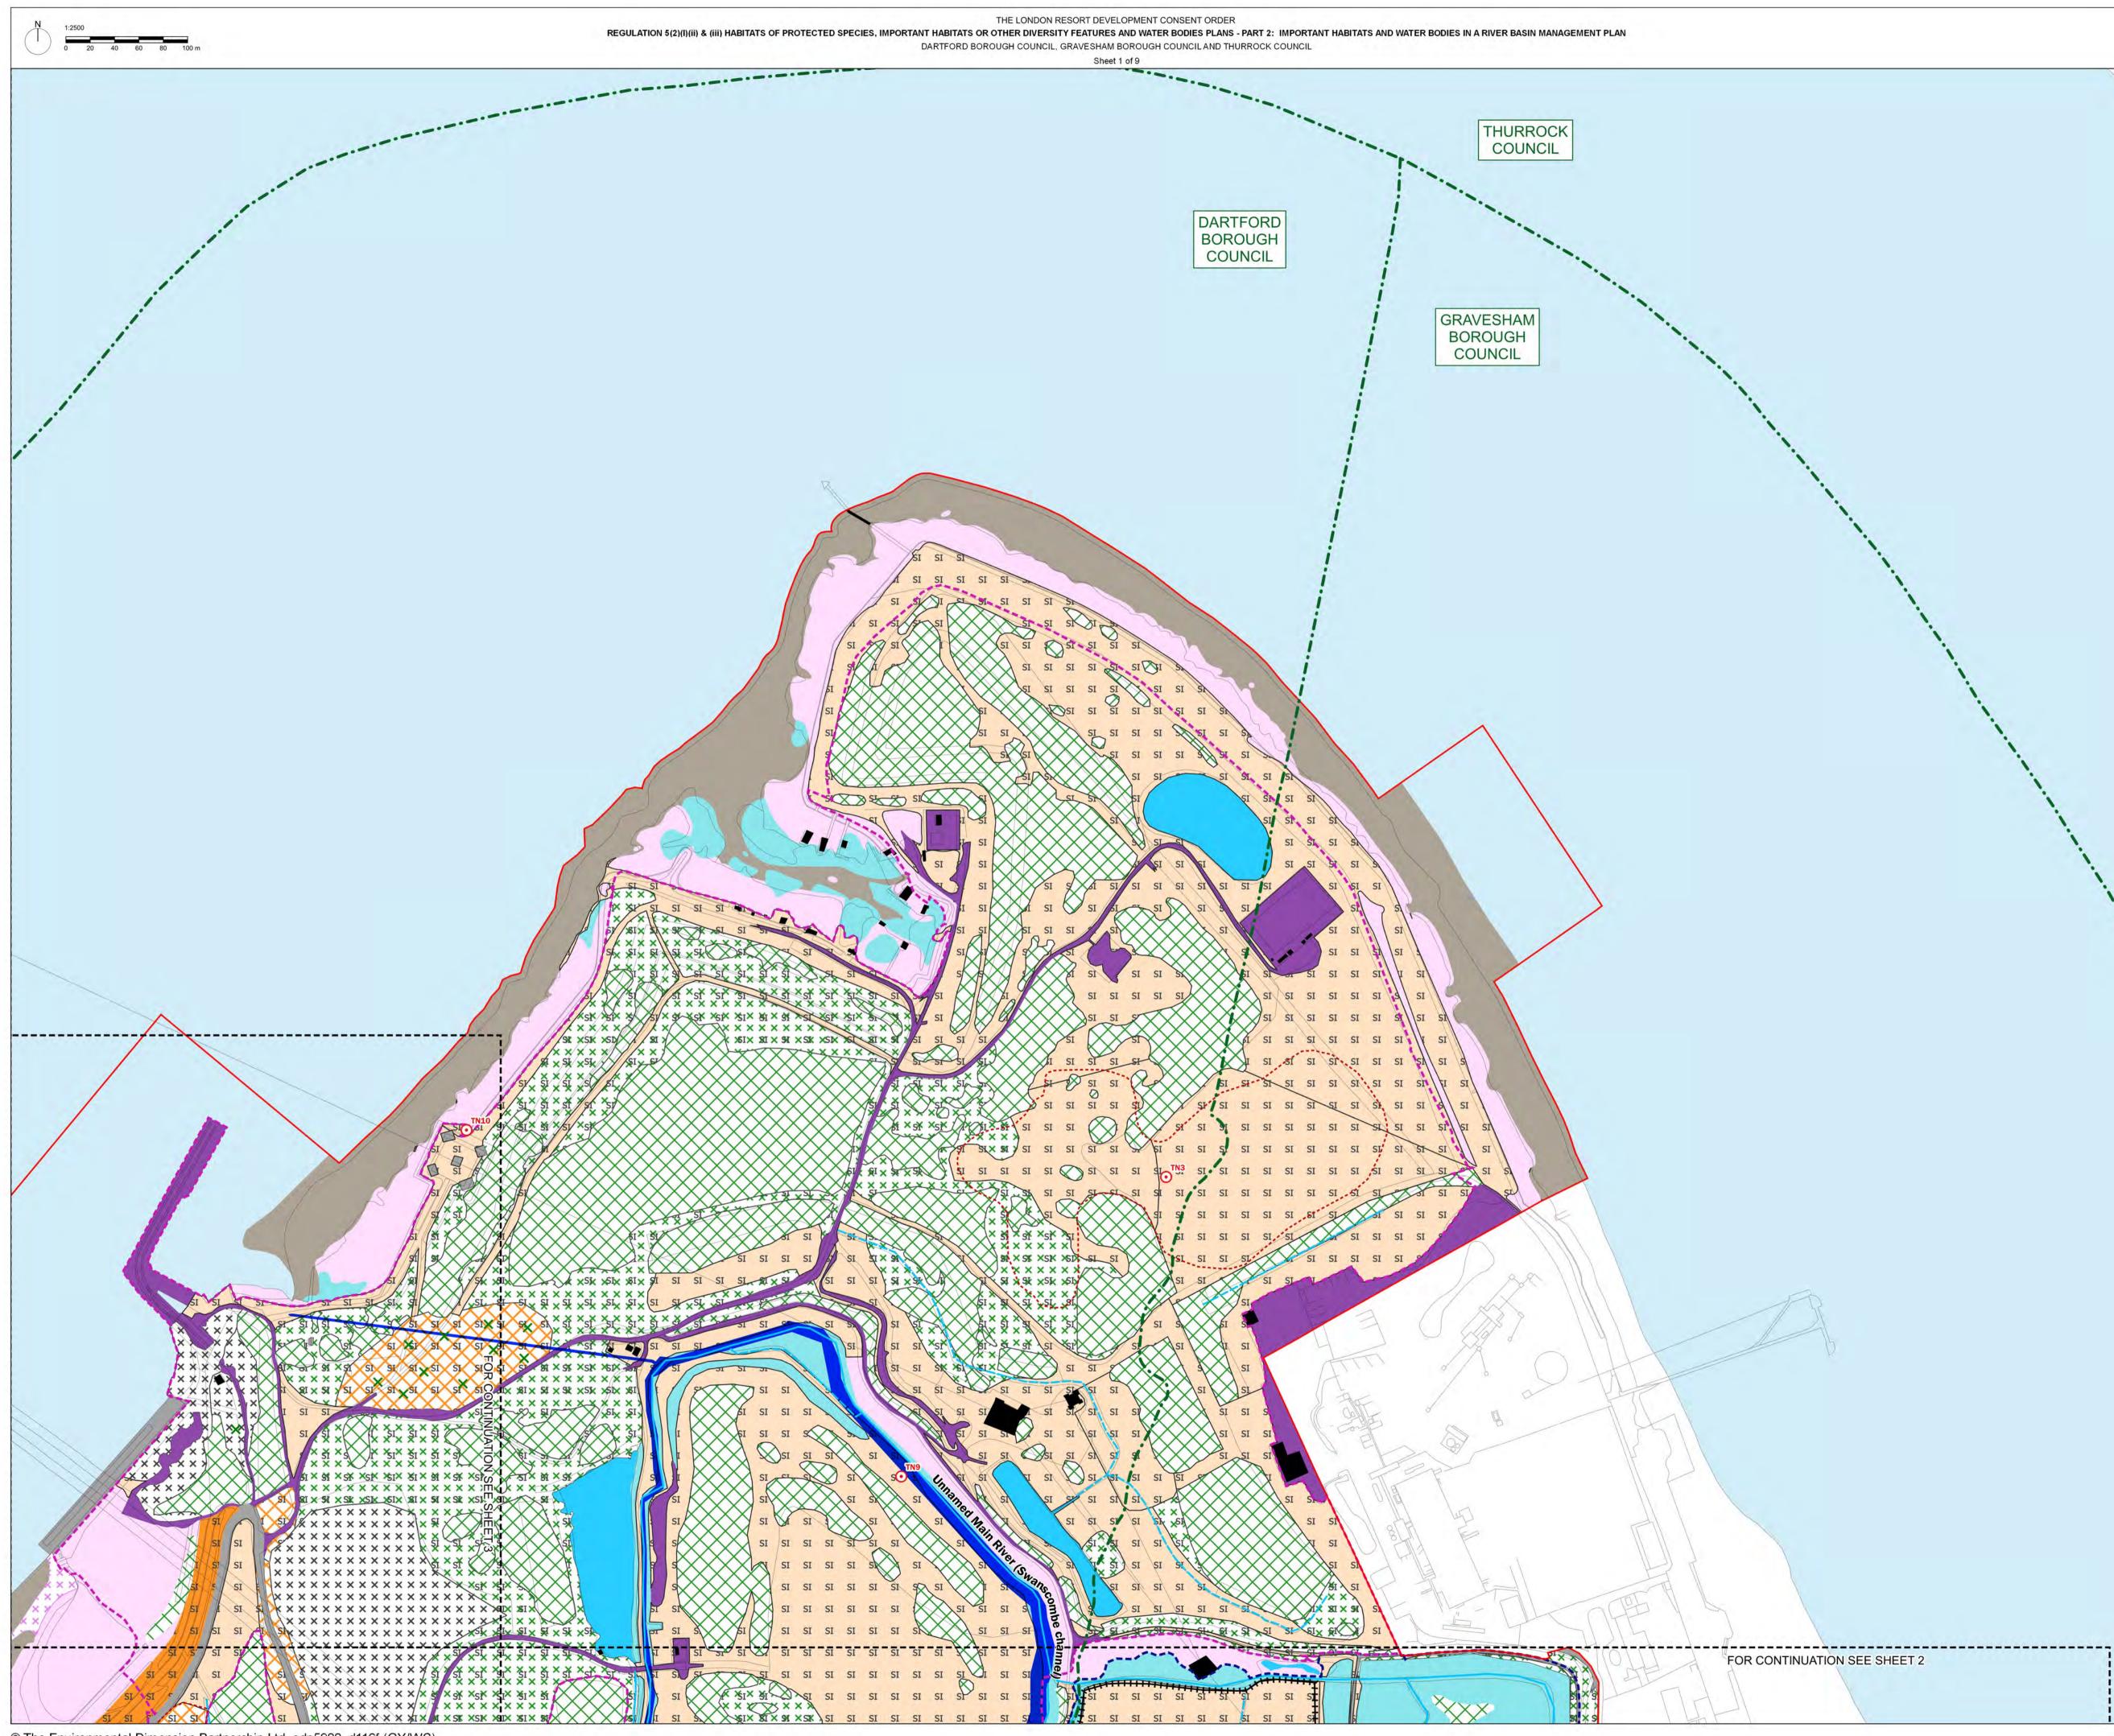

| 0   | Issue for DCO submission | 24/12/20 | EDP   TS-S |
|-----|--------------------------|----------|------------|
| Rev | Reason for Issue         | Date     | Drw   Chk  |

THE LONDON RESORT DEVELOPMENT CONSENT ORDER REGULATION 5(2)(I)(ii) & (iii) - HABITATS OF PROTECTED SPECIES, IMPORTANT HABITATS OR OTHER DIVERSITY FEATURES AND WATER BODIES PLANS - PART 2: IMPORTANT HABITATS AND WATER BODIES IN A RIVER BASIN MANAGEMENT PLAN DARTFORD BOROUGH COUNCIL, GRAVESHAM BOROUGH COUNCIL AND THURROCK COUNCIL

Sheet 1 of 9

| Application Number |  |
|--------------------|--|
| BC080001           |  |

© The Environmental Dimension Partnership Ltd. edp5988\_d116f (GY/WC)

Wet Ditch Dry Ditch Fence Target Note - refer to Ch.12 of the Environmental  $\odot$ Statement for details of notes Target Note Extent

------

Environmental Statement.

Note: This plan should be read alongside Chapter 12 of the

| Registered office: 01285 740427 - www.edp-uk.co.uk - info@edp-uk.co. |             |  |  |  |
|----------------------------------------------------------------------|-------------|--|--|--|
| Project                                                              | Project No. |  |  |  |
| The London Resort                                                    | 5988        |  |  |  |