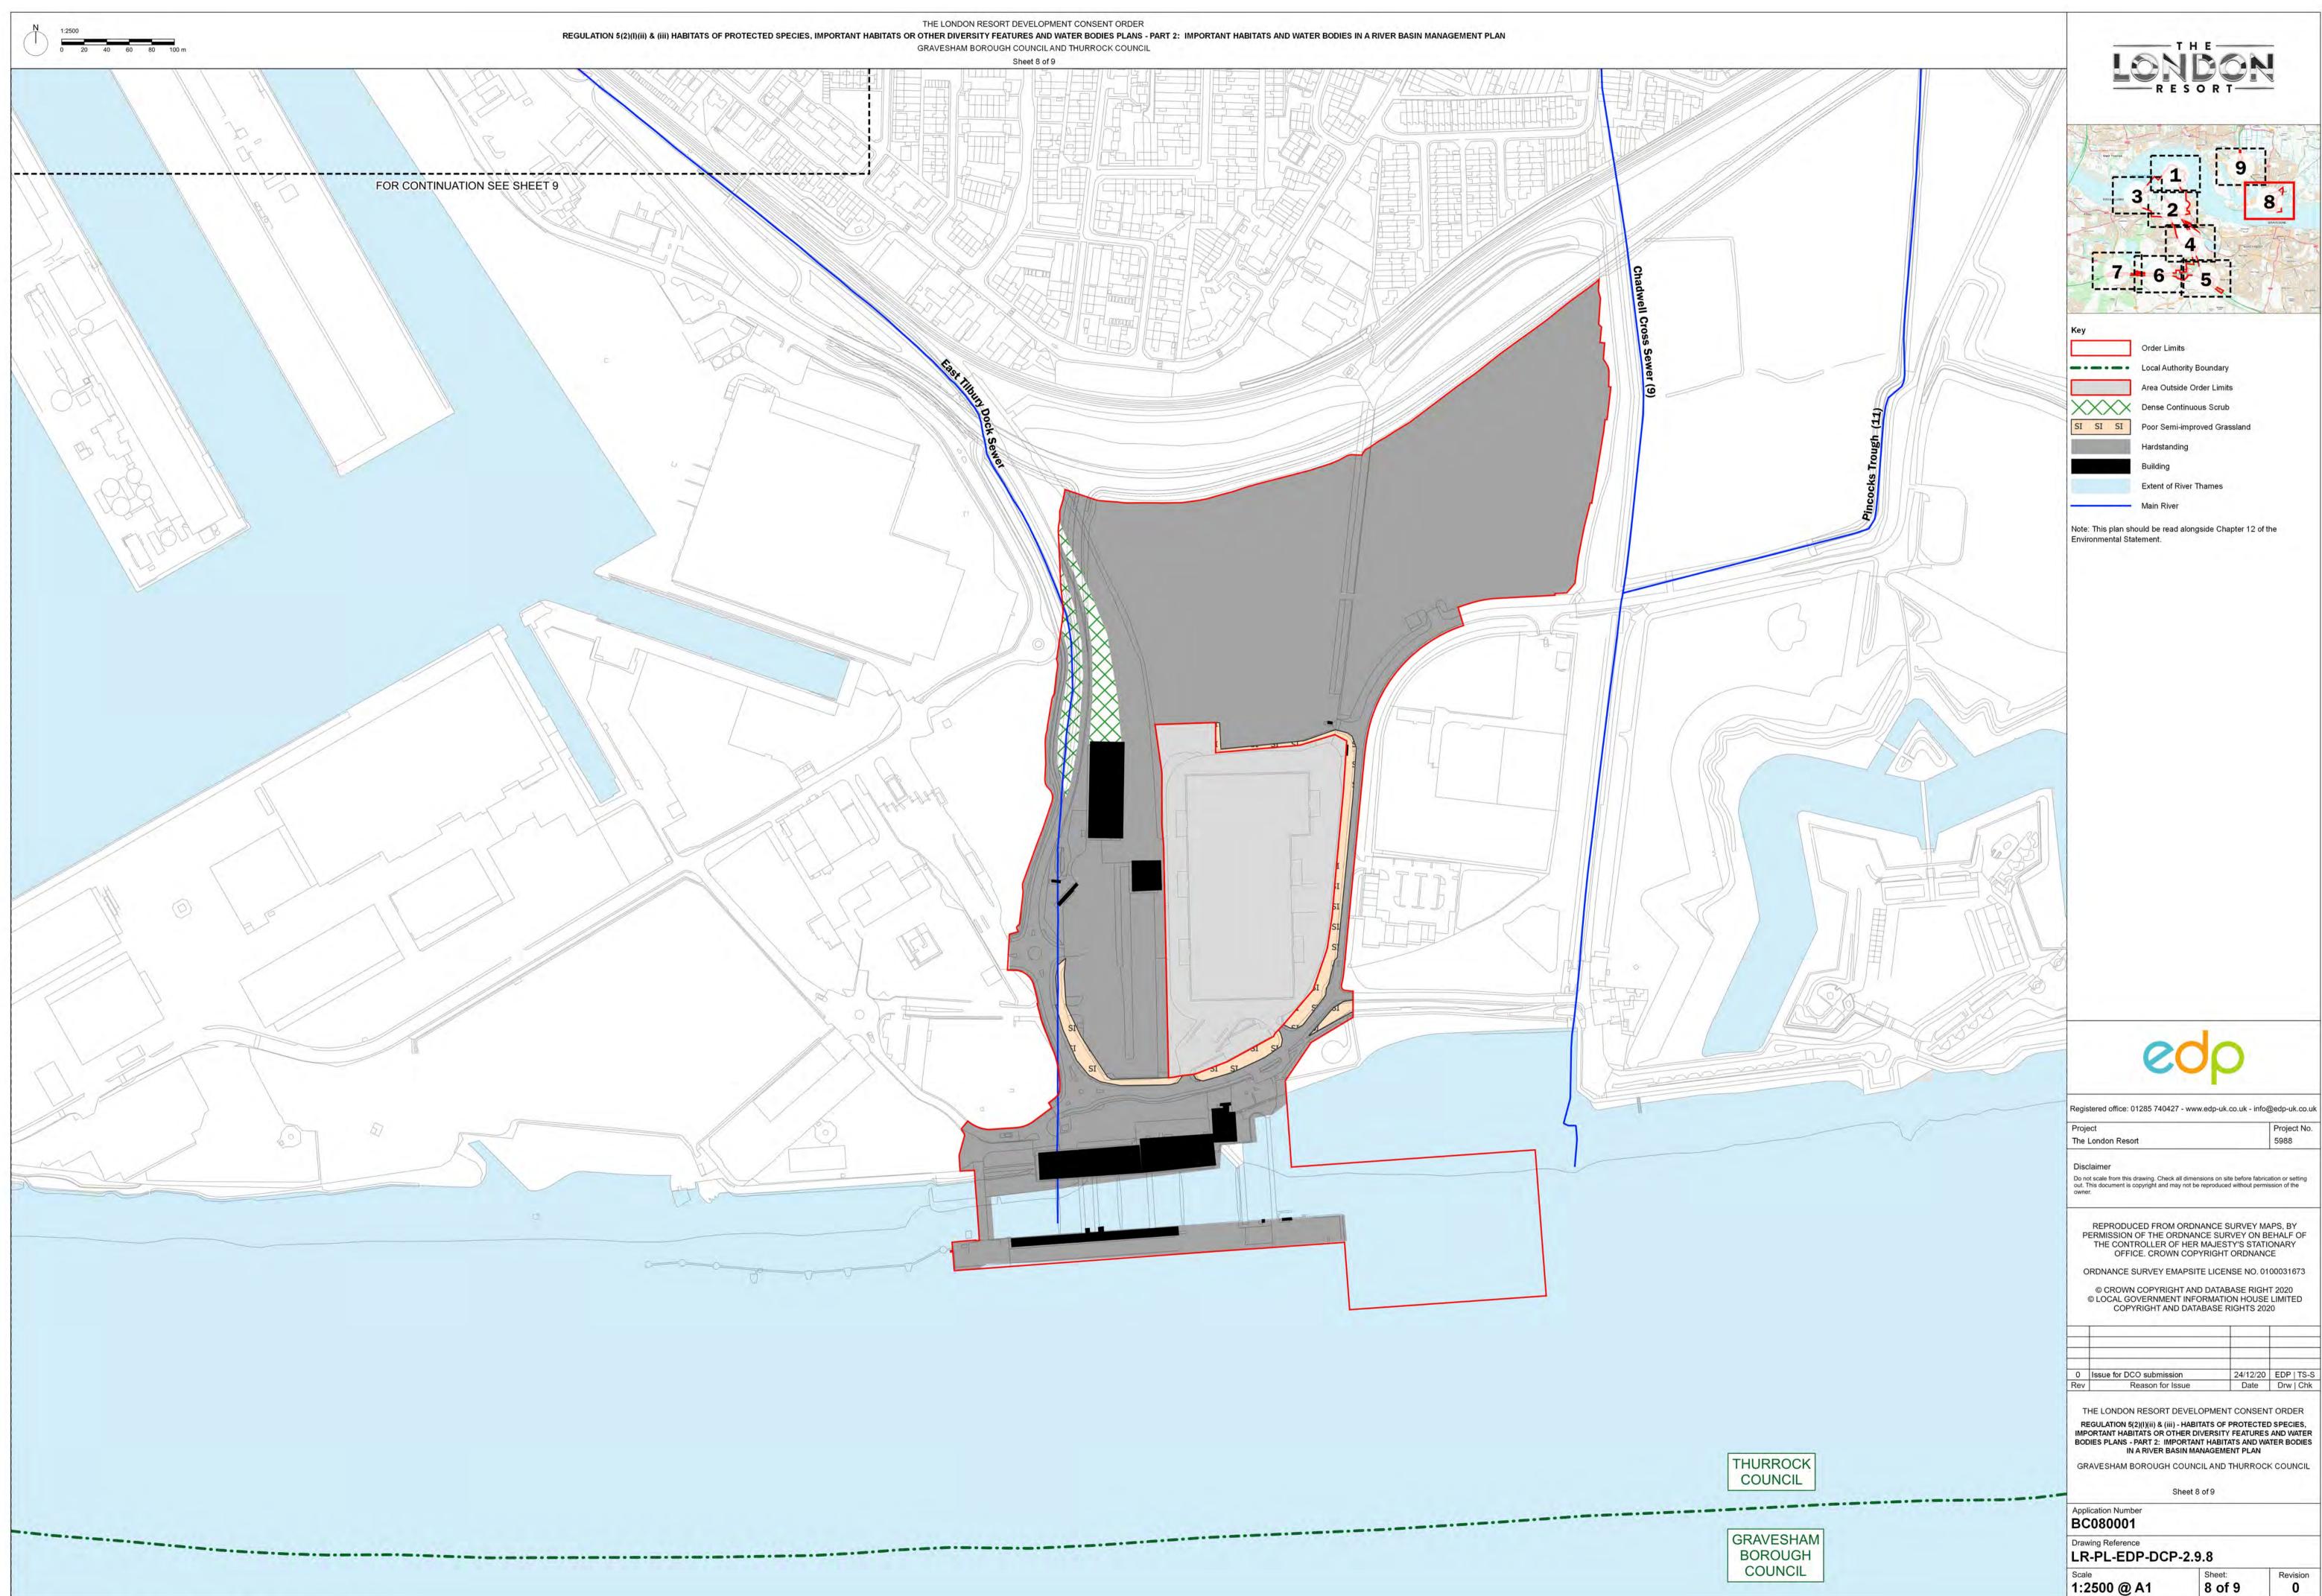

| 0   | Issue for DCO submission | 24/12/20 | EDP   TS-S |
|-----|--------------------------|----------|------------|
| Rev | Reason for Issue         | Date     | Drw   Chk  |

THE LONDON RESORT DEVELOPMENT CONSENT ORDER REGULATION 5(2)(I)(ii) & (iii) - HABITATS OF PROTECTED SPECIES, IMPORTANT HABITATS OR OTHER DIVERSITY FEATURES AND WATER BODIES PLANS - PART 2: IMPORTANT HABITATS AND WATER BODIES IN A RIVER BASIN MANAGEMENT PLAN DARTFORD BOROUGH COUNCIL, GRAVESHAM BOROUGH COUNCIL AND THURROCK COUNCIL

Sheet 1 of 9

| Application Number |  |
|--------------------|--|
| BC080001           |  |

© The Environmental Dimension Partnership Ltd. edp5988\_d116f (GY/WC)

Wet Ditch Dry Ditch Fence Target Note - refer to Ch.12 of the Environmental  $\odot$ Statement for details of notes Target Note Extent

------

Environmental Statement.

Note: This plan should be read alongside Chapter 12 of the

| Registered office: 01285 740427 - www.edp-uk.co.uk - info@edp-uk.co. |             |  |  |  |
|----------------------------------------------------------------------|-------------|--|--|--|
| Project                                                              | Project No. |  |  |  |
| The London Resort                                                    | 5988        |  |  |  |