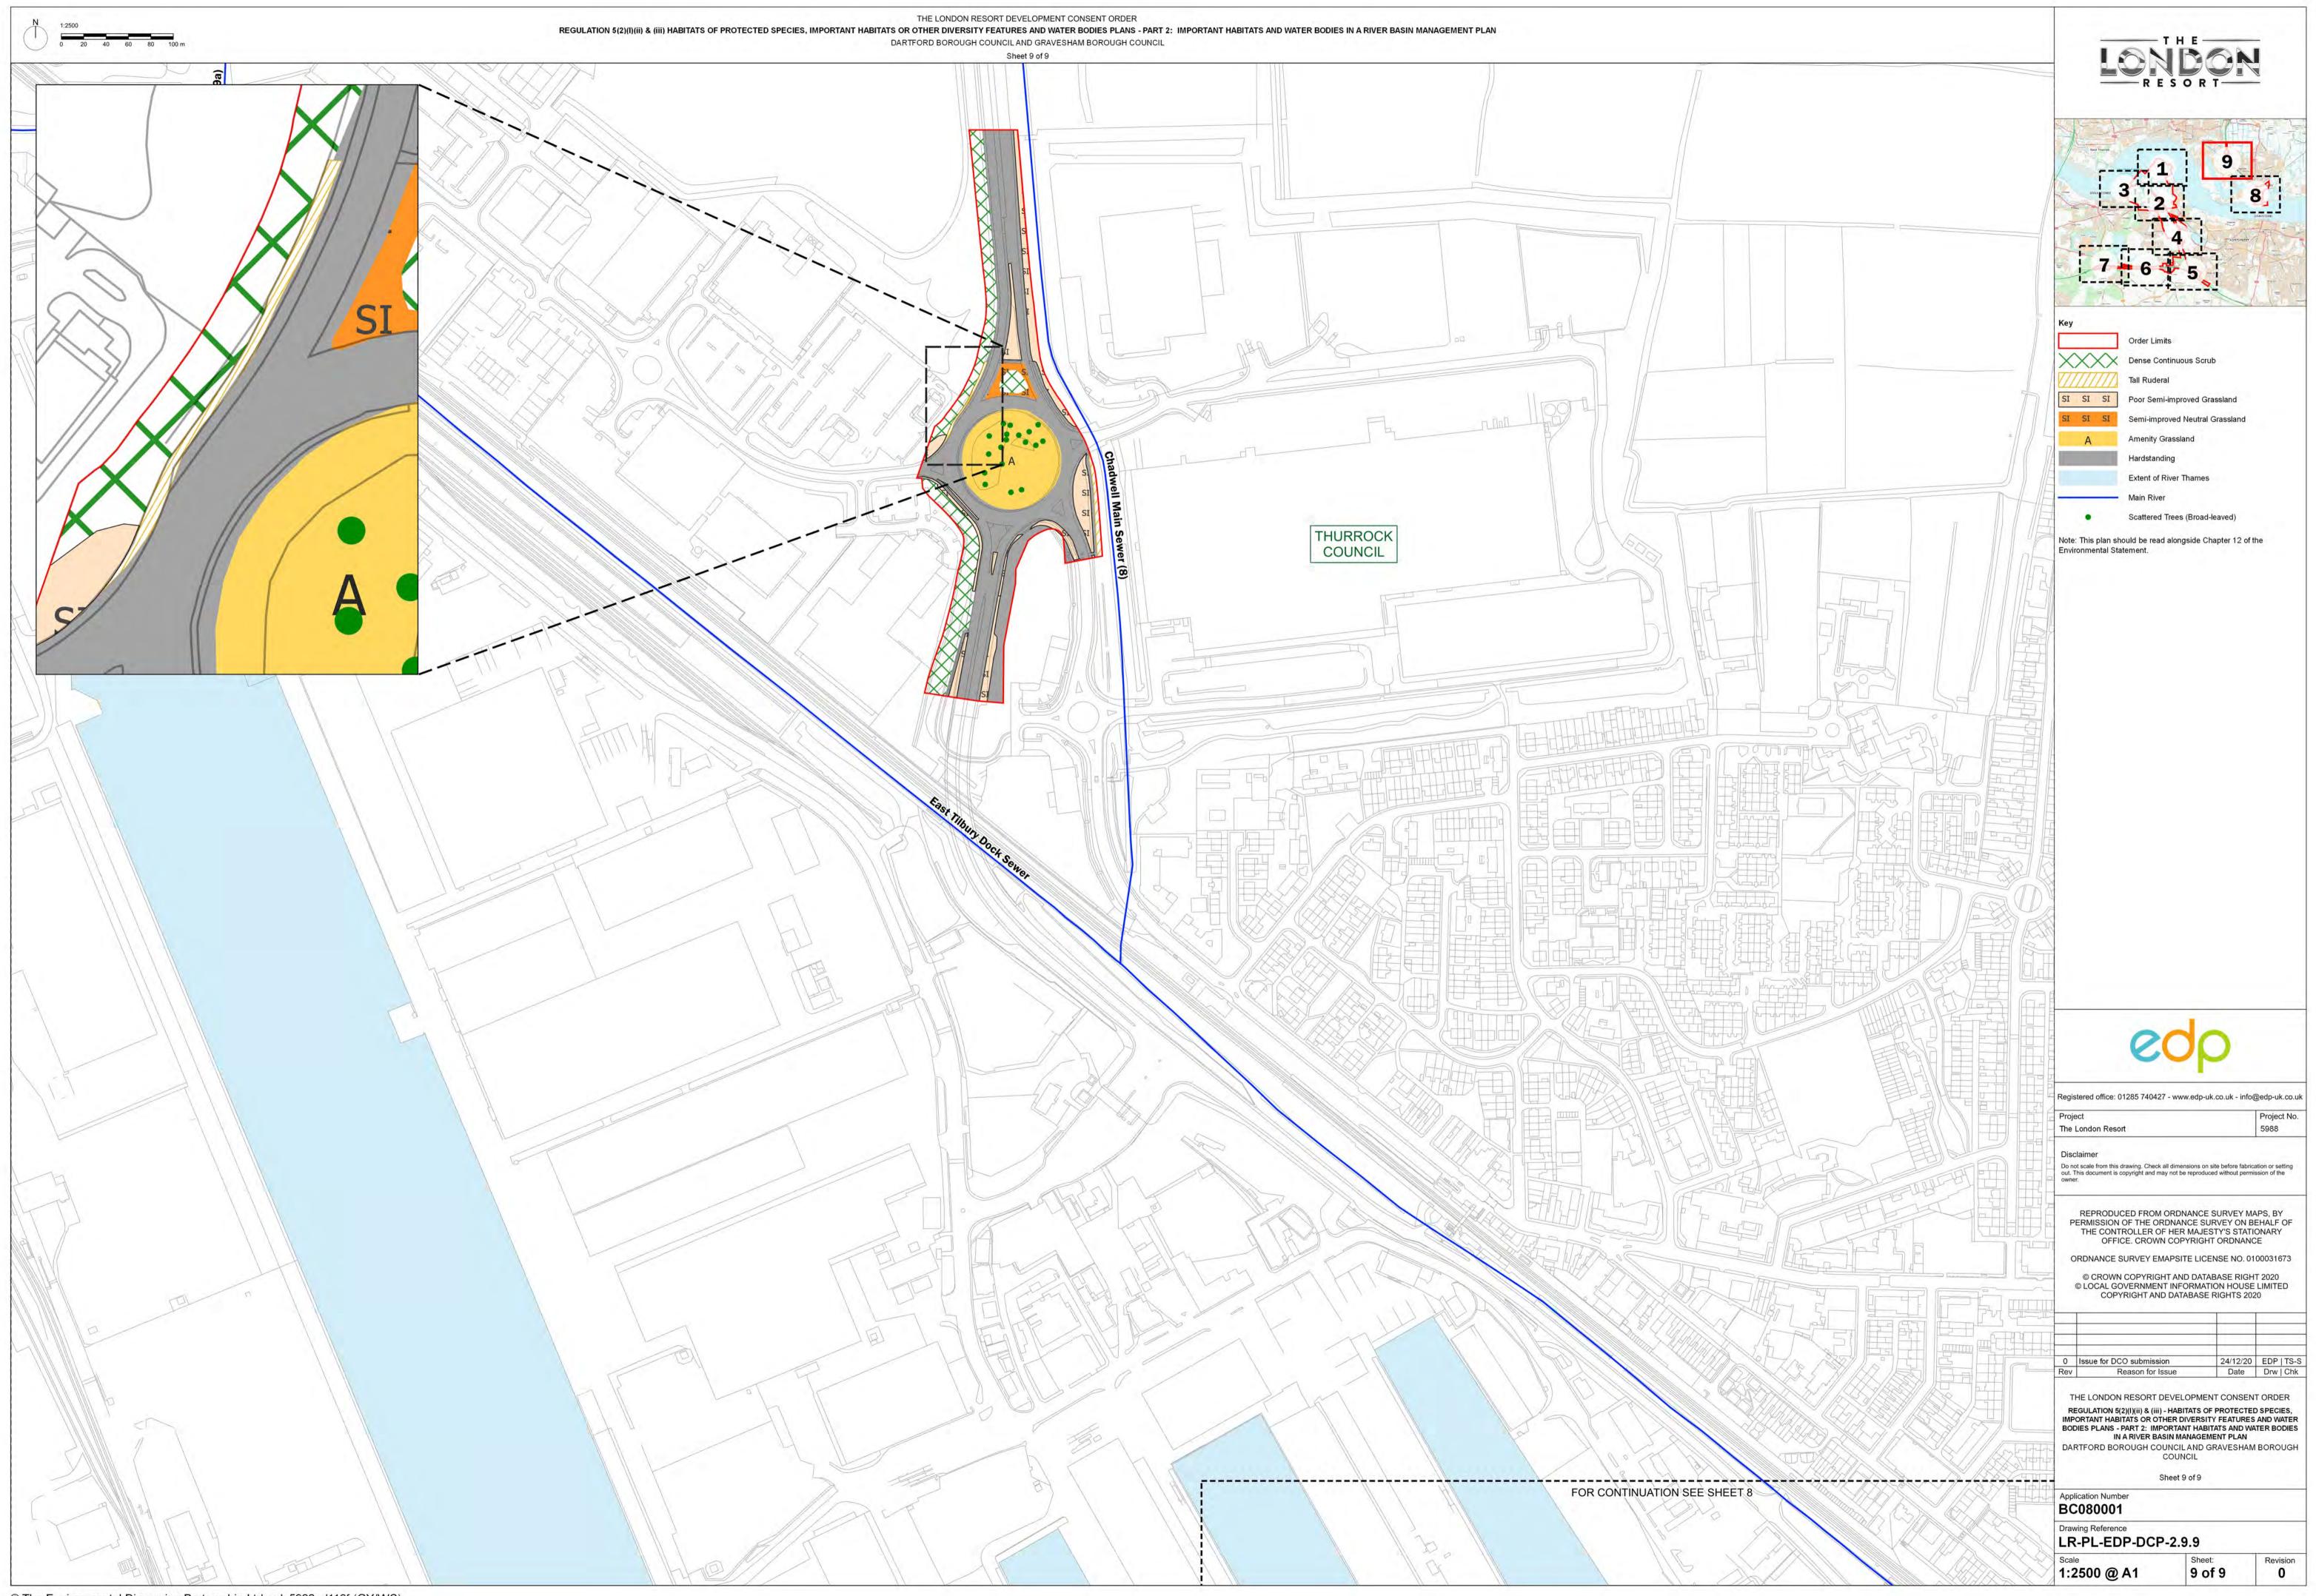

| 0   | Issue for DCO submission | 24/12/20 | EDP   TS-S |
|-----|--------------------------|----------|------------|
| Rev | Reason for Issue         | Date     | Drw   Chk  |

THE LONDON RESORT DEVELOPMENT CONSENT ORDER REGULATION 5(2)(I)(ii) & (iii) - HABITATS OF PROTECTED SPECIES, IMPORTANT HABITATS OR OTHER DIVERSITY FEATURES AND WATER BODIES PLANS - PART 2: IMPORTANT HABITATS AND WATER BODIES IN A RIVER BASIN MANAGEMENT PLAN DARTFORD BOROUGH COUNCIL, GRAVESHAM BOROUGH COUNCIL AND THURROCK COUNCIL

Sheet 1 of 9

| Application Number |  |
|--------------------|--|
| BC080001           |  |

© The Environmental Dimension Partnership Ltd. edp5988\_d116f (GY/WC)

Wet Ditch Dry Ditch Fence Target Note - refer to Ch.12 of the Environmental  $\odot$ Statement for details of notes Target Note Extent

------

Environmental Statement.

Note: This plan should be read alongside Chapter 12 of the

| Registered office: 01285 740427 - www.edp-uk.co.uk - info@edp-uk.co. |             |  |  |  |
|----------------------------------------------------------------------|-------------|--|--|--|
| Project                                                              | Project No. |  |  |  |
| The London Resort                                                    | 5988        |  |  |  |